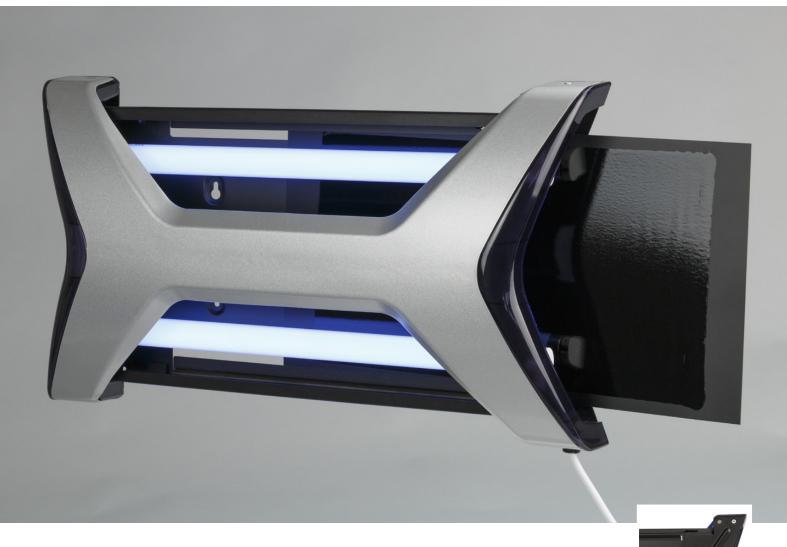

## X-TRAP 50

Wall mounting insect control unit suitable for trapping flying insects up to  $80m^2$  by means of 2 powerful UV-A lamps.

Markets Specifications

Shops 2x 15 W Philips UV-A Offices 220-240V ~ 50-60 Hz

## X-TRAP 50

Wall mounting insect control unit suitable for trapping flying insects up to  $80 \text{ m}^2$  by means of 2 powerful UV-A lamps.

- Highly effective due to front, side, top & bottom access for flying insects
- Unit can be mounted in 4 positions on the wall or on the ceiling
- Compact design, blends into the background
- Proven design offers a trouble free life time of min 5 years
- Unit can take a variety of glue boards, which allows for a trouble free switch
- CE approved offers sales opportunities around the globe
- Unique model, available exclusive
- Philips electronic ballast offers energy saving & 40.000 hrs
- Unit is HACCP compliant (2x 15 Watt Philips Shatterproof lamps)
- Easy to clean Front of House design & Industrial design