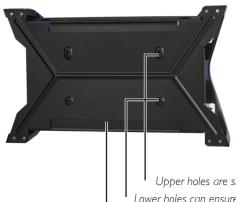

Can hold a range of different sized boards

Non applicable

Leaflet / photo's / banner / presentation

MSDS Available for lamp and glue board

Upper holes are slot holes for easy horizontal mounting
Lower holes can ensure the reliable vertical mounting and ceiling mounting
Reinforcement ribs to ensure the stiffness of the back board