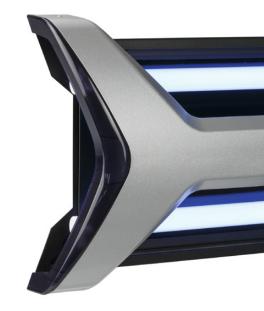

## X-TRAP 50

Wall mounting insect control unit suitable for trapping flying insects up to  $80 \text{ m}^2$  by means of 2 powerful UV-A lamps.

- Highly effective due to front, side, top & bottom access for flying insects
- Unit can be mounted in 4 positions on the wall or on the ceiling
- Compact design, blends into the background
- Proven design offers a trouble free life time of min 5 years
- Unit can take a variety of glue boards, which allows for a trouble free switch
- CE approved offers sales opportunities around the globe
- Unique model, available exclusive
- Philips electronic ballast offers energy saving & 40.000 hrs
- Unit is HACCP compliant (2x 15 Watt Philips Shatterproof lamps)
- Easy to clean Front of House design & Industrial design